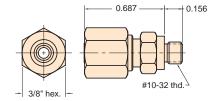

Use: Joins standard pipe to 1/16" I.D. hose

Options: (-NP)

11923

#10-32 to 1/8" O.D.Tube Compression Fitting

Material: Brass

Thread: #10-32

For Tubing: 3811-1 copper

3814-2 nylon

Options: (-NP)

Features: One piece ferrule and nut for fast, easy

insertion of tube

Replacement Ferrule & nut #15155

Clippard's reputation of building jigs, fixtures and machines as well as modifying existing machines to improve productivity is carried on in its well equipped machine shop. New product prototypes are crafted by experienced engineers and machinists.