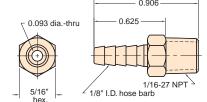

## 11924-1

Material: Brass Thread: 1/8" NPT

Use: Joins standard pipe to 1/8" I.D. hose

Options: (-NP), (-MG)

11924-2

1/16" NPT to 1/8" I.D. Hose Fitting

Material: Brass

Thread: 1/16" NPT

Use: Joins standard pipe to 1/16" I.D. hose

Options: (-NP)

11923

#10-32 to 1/8" O.D.Tube Compression Fitting

Material: Brass

Thread: #10-32

For Tubing: 3811-1 copper

3814-2 nylon