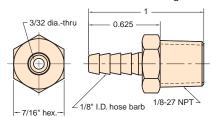

## 11924-1

Material: Brass Thread: 1/8" NPT

Use: Joins standard pipe to 1/8" I.D. hose

Options: (-NP), (-MG)

11924-2

1/16" NPT to 1/8" I.D. Hose Fitting

Material: Brass

Thread: 1/16" NPT